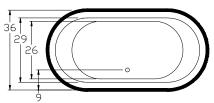

#### **DIMENSIONS**

72" x 36" x 22"

Gallons to Overflow: 85 Material: Acrylic

O P T I O N A L
A C C E S S O R I E S
Pillow -12"
Exposed Waste & Overflow

Undermount Yes No X