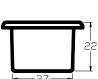

#### **DIMENSIONS**

72" x 36" x 22"

Gallons to Overflow: 85 Material: Acrylic

O P T I O N A L
A C C E S S O R I E S
Pillow -12"
Exposed Waste & Overflow

Undermount Yes No X