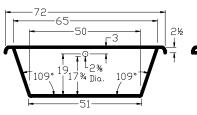

#### **DIMENSIONS**

72" x 36" x 22"

Gallons to Overflow: 85 Material: Acrylic

O P T I O N A L
A C C E S S O R I E S
Pillow -12"
Exposed Waste & Overflow

Undermount Yes No X